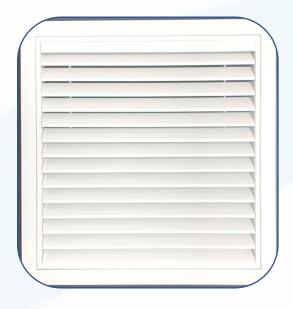

## Model: HCG Half Chevron Grille

- Commonly used for Ceiling or wall mounted
- Made from Extruded Aluminium sections
- Fixed core or Removable core
- Hinged core & Filter options
- Powdercoated White as Standard

## **Specifications**

Free Area: 55% Approx

Material: Aluminium, Grade: 6063 - T5

Having Single set of fixed blades at 45 deg

Powdercoating: Chromate Pre-Treatment and Powdercoated to AS3715-2002

Dulux & Interpon powder coat colours available on request